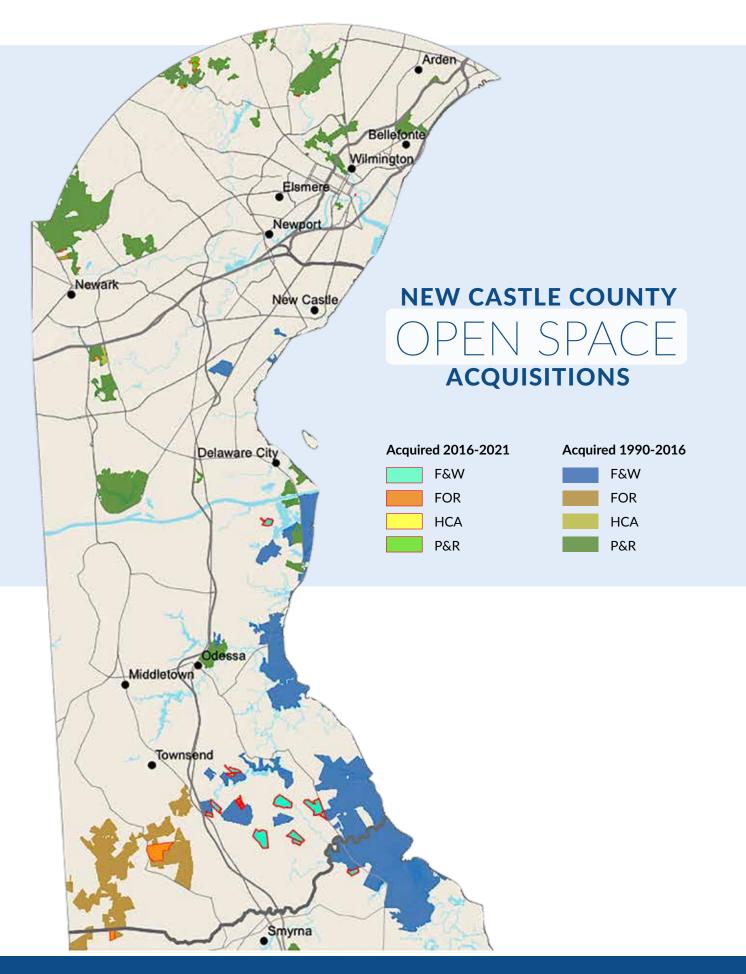

| 2016-2020 PROJECT SUMMARY BY COUNTY |          |       |                  |                 |  |  |  |  |
|-------------------------------------|----------|-------|------------------|-----------------|--|--|--|--|
|                                     | Projects | Acres | Open Space Funds | Partner Funds   |  |  |  |  |
| New Castle                          | 22       | 1,444 | \$10,600,069.26  | \$4,301,447.00  |  |  |  |  |
| Kent                                | 17       | 540   | \$2,873,050.00   | \$2,538,139.08  |  |  |  |  |
| Sussex                              | 20       | 2,904 | \$8,152,210.26   | \$5,229,637.49  |  |  |  |  |
| TOTAL                               | 59       | 4,888 | \$21,625,329.52  | \$12,069,223.57 |  |  |  |  |

| 1990-2020 PROJECT SUMMARY BY COUNTY |          |        |                  |                  |  |  |  |  |
|-------------------------------------|----------|--------|------------------|------------------|--|--|--|--|
|                                     | Projects | Acres  | Open Space Funds | Partner Funds    |  |  |  |  |
| New Castle                          | 187      | 14,194 | \$141,437,807.67 | \$29,665,326.18  |  |  |  |  |
| Kent                                | 94       | 10,286 | \$26,734,273.32  | \$5,451,394.58   |  |  |  |  |
| Sussex                              | 207      | 39,419 | \$118,639,954.05 | \$68,025,548.71  |  |  |  |  |
| TOTAL                               | 488      | 63,899 | \$286,812,035.04 | \$103,142,269.47 |  |  |  |  |