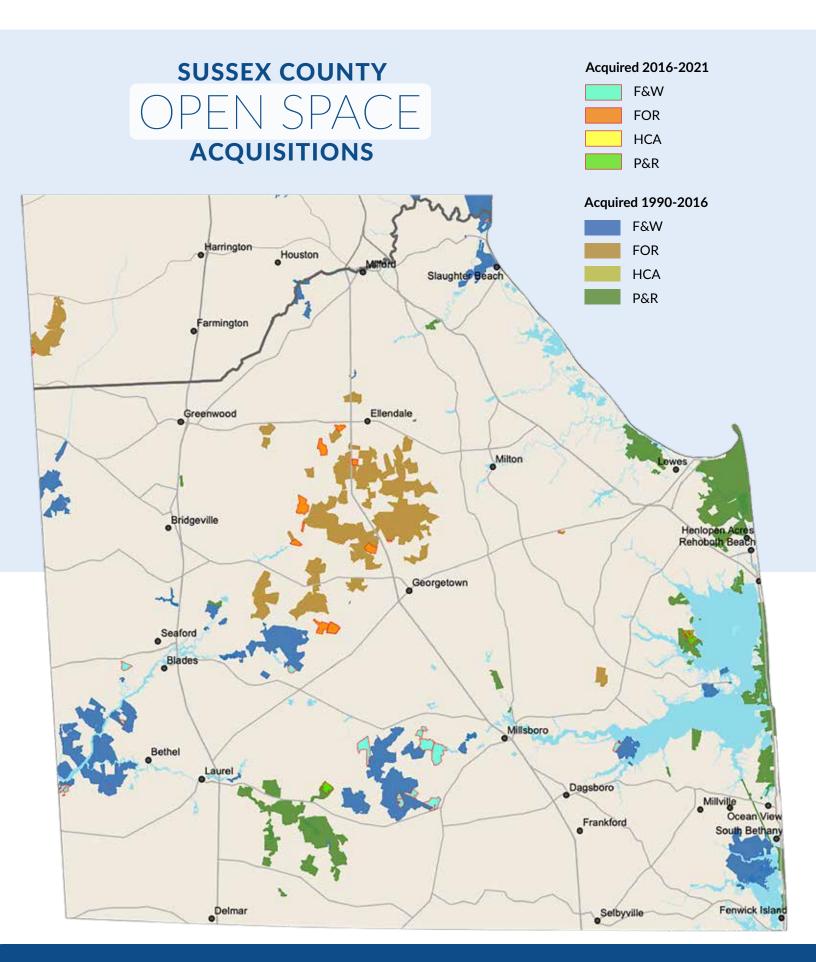

| 2016-2020 PROJECT SUMMARY BY COUNTY |          |       |                  |                 |  |  |  |  |
|-------------------------------------|----------|-------|------------------|-----------------|--|--|--|--|
|                                     | Projects | Acres | Open Space Funds | Partner Funds   |  |  |  |  |
| New Castle                          | 22       | 1,444 | \$10,600,069.26  | \$4,301,447.00  |  |  |  |  |
| Kent                                | 17       | 540   | \$2,873,050.00   | \$2,538,139.08  |  |  |  |  |
| Sussex                              | 20       | 2,904 | \$8,152,210.26   | \$5,229,637.49  |  |  |  |  |
| TOTAL                               | 59       | 4,888 | \$21,625,329.52  | \$12,069,223.57 |  |  |  |  |

| 1990-2020 PROJECT SUMMARY BY COUNTY |          |        |                  |                  |  |  |  |  |
|-------------------------------------|----------|--------|------------------|------------------|--|--|--|--|
|                                     | Projects | Acres  | Open Space Funds | Partner Funds    |  |  |  |  |
| New Castle                          | 187      | 14,194 | \$141,437,807.67 | \$29,665,326.18  |  |  |  |  |
| Kent                                | 94       | 10,286 | \$26,734,273.32  | \$5,451,394.58   |  |  |  |  |
| Sussex                              | 207      | 39,419 | \$118,639,954.05 | \$68,025,548.71  |  |  |  |  |
| TOTAL                               | 488      | 63,899 | \$286,812,035.04 | \$103,142,269.47 |  |  |  |  |