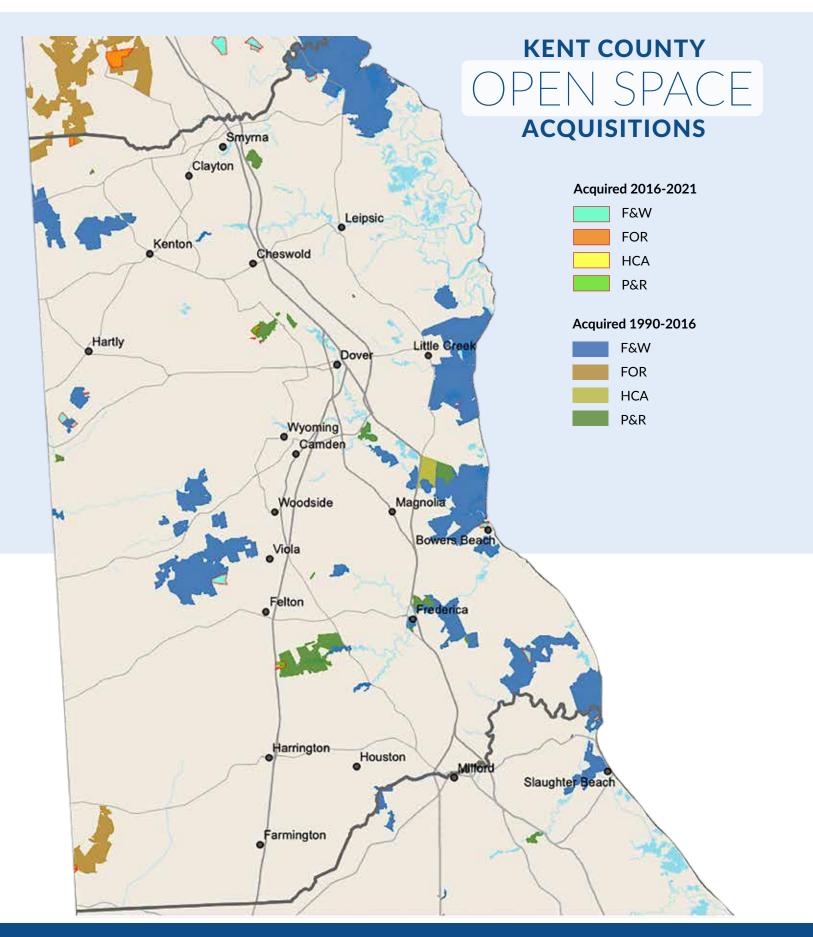

| 2016-2020 PROJECT SUMMARY BY COUNTY |          |       |                  |                 |  |  |  |  |
|-------------------------------------|----------|-------|------------------|-----------------|--|--|--|--|
|                                     | Projects | Acres | Open Space Funds | Partner Funds   |  |  |  |  |
| New Castle                          | 22       | 1,444 | \$10,600,069.26  | \$4,301,447.00  |  |  |  |  |
| Kent                                | 17       | 540   | \$2,873,050.00   | \$2,538,139.08  |  |  |  |  |
| Sussex                              | 20       | 2,904 | \$8,152,210.26   | \$5,229,637.49  |  |  |  |  |
| TOTAL                               | 59       | 4,888 | \$21,625,329.52  | \$12,069,223.57 |  |  |  |  |

| 1990-2020 PROJECT SUMMARY BY COUNTY |          |        |                  |                  |  |  |  |  |
|-------------------------------------|----------|--------|------------------|------------------|--|--|--|--|
|                                     | Projects | Acres  | Open Space Funds | Partner Funds    |  |  |  |  |
| New Castle                          | 187      | 14,194 | \$141,437,807.67 | \$29,665,326.18  |  |  |  |  |
| Kent                                | 94       | 10,286 | \$26,734,273.32  | \$5,451,394.58   |  |  |  |  |
| Sussex                              | 207      | 39,419 | \$118,639,954.05 | \$68,025,548.71  |  |  |  |  |
| TOTAL                               | 488      | 63,899 | \$286,812,035.04 | \$103,142,269.47 |  |  |  |  |